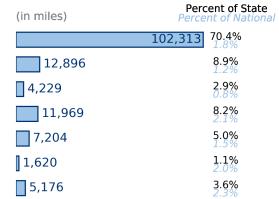

#### **Public Road Lane Miles**

#### Road Length **VMT** (miles) (millions) 66,782 66,145 76.6% Local 12.0% Major Collector 9.2% 9.3% Minor Collector 3.2% • 1.0% • Minor Arterial 5.9% • 24.9% **Principal Arterials** 3.1% • 17.7% Freeways & Expressways 0.3% · 13.0% 22.1% Interstate 1.8% •