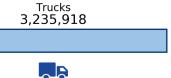

#### Vehicle Registrations

Motor Fuel Use (Gallons)

**Population** 

2016

**VMT** 

**Driver Licenses** 

2017

145,408