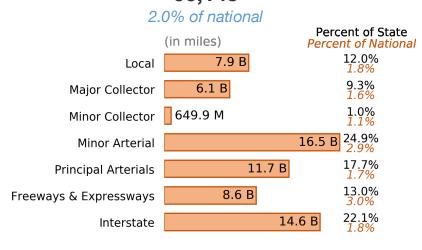

#### Share of Road Miles and Vehicle Miles Traveled

#### Road Length **VMT** (miles) (millions) 66,782 66,145 76.6% Local 12.0% Major Collector 9.2% 9.3% Minor Collector 3.2% • 1.0% • Minor Arterial 5.9% • 24.9% **Principal Arterials** 3.1% • 17.7% Freeways & Expressways 0.3% · 13.0% 22.1% Interstate 1.8% •