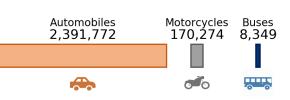

#### Vehicle Registrations

Motor Fuel Use (Gallons)

**Population** 

2016

**VMT** 

**Driver Licenses** 

2017

145,408