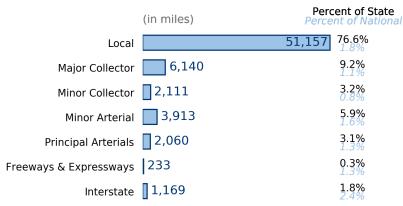

#### **Public Road Length**

#### Road Length **VMT** (miles) (millions) 66,782 66,145 76.6% Local 12.0% Major Collector 9.2% 9.3% Minor Collector 3.2% • 1.0% • Minor Arterial 5.9% • 24.9% **Principal Arterials** 3.1% • 17.7% Freeways & Expressways 0.3% · 13.0% 22.1% Interstate 1.8% •