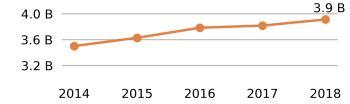

### **Highway Statistics Series**

#### **State Statistical Abstracts**

### Arizona

2018

2014

8.0 M -

7.2 M

6.4 M

72.0 B -

66.0 B -

60.0 B

54.0 B -

6.0 M -

4.5 M -

6.0 M -

5.4 M -

4.8 M

4.4 B -

2015



2018

7.2 M

66.1 B

5.3 M

5.8 M

#### **Population**

7,171,646

2.2% of national



#### Land Area

(sq. miles)

113,594

3.2% of national



#### Vehicle Miles Traveled (millions)

66,145

2.0% of national



Public Road Length



Public Road Lane Miles





### (miles)

1.6% of national



#### Vehicle Registrations

Motor Fuel Use (Gallons)

**Population** 

2016

**VMT** 

**Driver Licenses** 

2017

145,408

0.0%

1.7% of national





2.0%

1.0%



**Vehicle** Registrations 5,806,313

2.1% of national



3.0%



State Statistical Abstracts 2018

#### **Public Road Length**

#### **Public Road Lane Miles**





#### Share of Road Miles and Vehicle Miles Traveled

#### Road Length **VMT** (miles) (millions) 66,782 66,145 76.6% Local 12.0% Major Collector 9.2% 9.3% Minor Collector 3.2% • 1.0% • Minor Arterial 5.9% • 24.9% **Principal Arterials** 3.1% • 17.7% Freeways & Expressways 0.3% · 13.0% 22.1% Interstate 1.8% •

### Public Road Length 66.782 miles

| 60%                                         |           | 40%      |
|---------------------------------------------|-----------|----------|
| Rural                                       |           | Urban    |
| Vehicle Miles Traveled 66,144,511,205 miles |           |          |
|