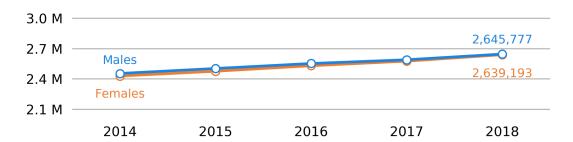

#### Vehicle Registrations

Motor Fuel Use (Gallons)

**Population** 

2016

**VMT** 

**Driver Licenses** 

2017

145,408