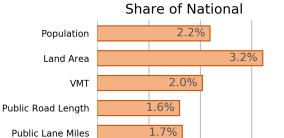

#### **Population**

7,171,646

2.2% of national

#### Land Area

(sq. miles)

113,594

3.2% of national

#### Vehicle Miles Traveled (millions)

66,145

2.0% of national

Public Road Length

Public Road Lane Miles

### (miles)

1.6% of national

0.0%

1.7% of national

2.0%

1.0%

**Vehicle** Registrations 5,806,313

2.1% of national

3.0%

State Statistical Abstracts 2018