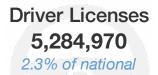

#### Vehicle Registrations

Motor Fuel Use (Gallons)

**Population** 

2016

**VMT** 

**Driver Licenses** 

2017

145,408