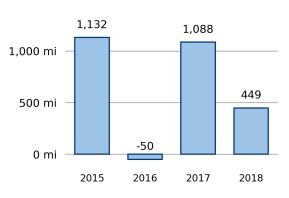

# New Lane Miles Added Annually

Arizona Page 2 of 3

State Statistical Abstracts 2018

Motor Fuel Use
3,909,428
(thousand gallons)

State Tax Rate
(per gallon)

Gasoline \$0.180
Diesel \$0.260