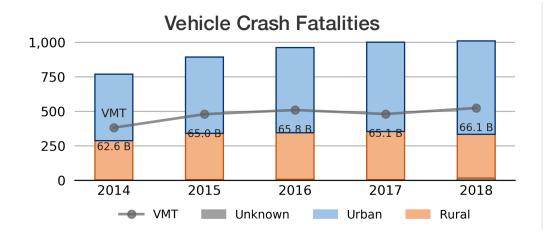

#### Vehicle Miles Traveled (millions)

66,145

2.0% of national

Public Road Length

Public Road Lane Miles

## Vehicle Miles Traveled (Millions) 66,145